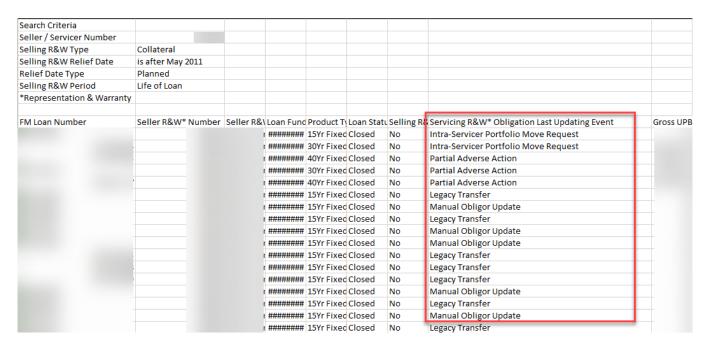

# New Servicing R&W Obligation Last Updating Event Column for Representation & Warranty (R&W) Search Exports

We've added the Servicing R&W Obligation Last Updating Event column for the R&W search exports below.

### Seller/Servicer Number Search