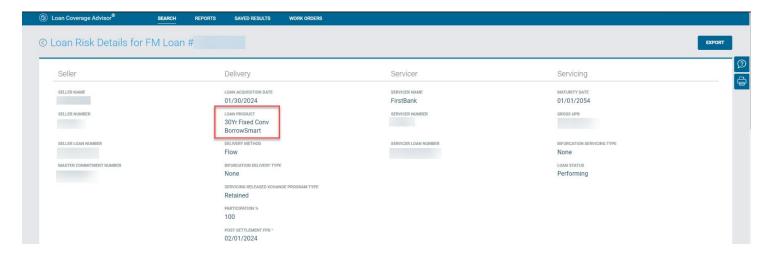

#### Loan Risk Details UI

BorrowSmart will be available to display in the Loan Product type field on the Loan Risk Details UI when the affordable program is applicable for the loan.