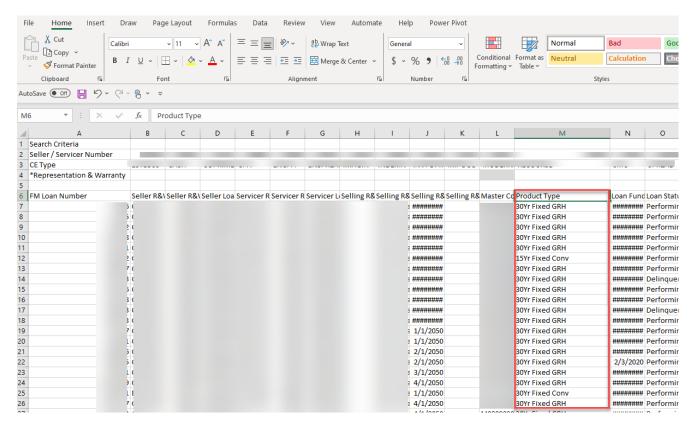

## New Product Type Column for Credit Enhancement (CE) Search Exports

We're adding the Product Type column for the following CE search exports to provide more information about the loan and to help you analyze results easier.

#### Seller/Servicer Number Search