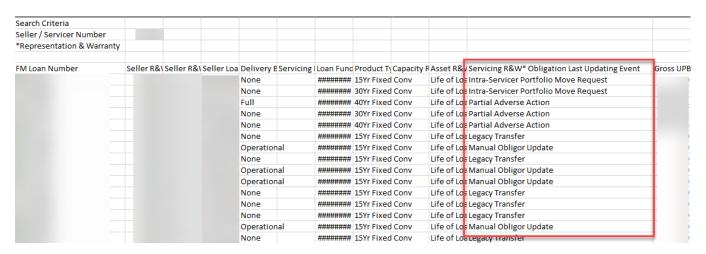

# New Servicing R&W Obligation Last Updating Event Column for Representation & Warranty (R&W) Search Exports

We've added the Servicing R&W Obligation Last Updating Event column for the R&W search exports below.

### Seller/Servicer Number Search

### **Basic Seller/Servicer Search**