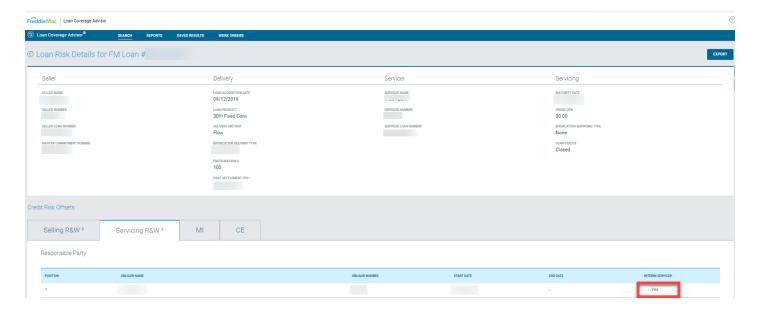

## Interim Servicer Field on Loan Risk Details UI

The Interim Servicer field was enhanced on the Loan Risk Details UI and will be flagged when this is applicable for the loan.